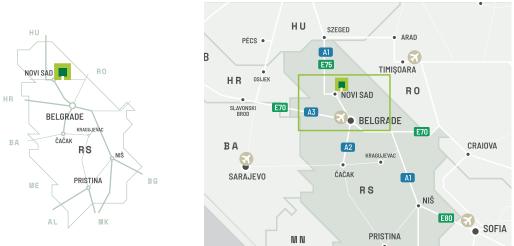

#### MAJOR CITIES

| Belgrade  | 80 km  |
|-----------|--------|
| Budapest  | 300 km |
| Zagreb    | 378 km |
| Sofia     | 480 km |
| Bucharest | 690 km |

## PARK FEATURES

- ▶ 80 km northwest of Belgrade.
- ► Close proximity to the EU market.
- ▶ Near A1 highway.
- ► Industrial and financial centre.

.....