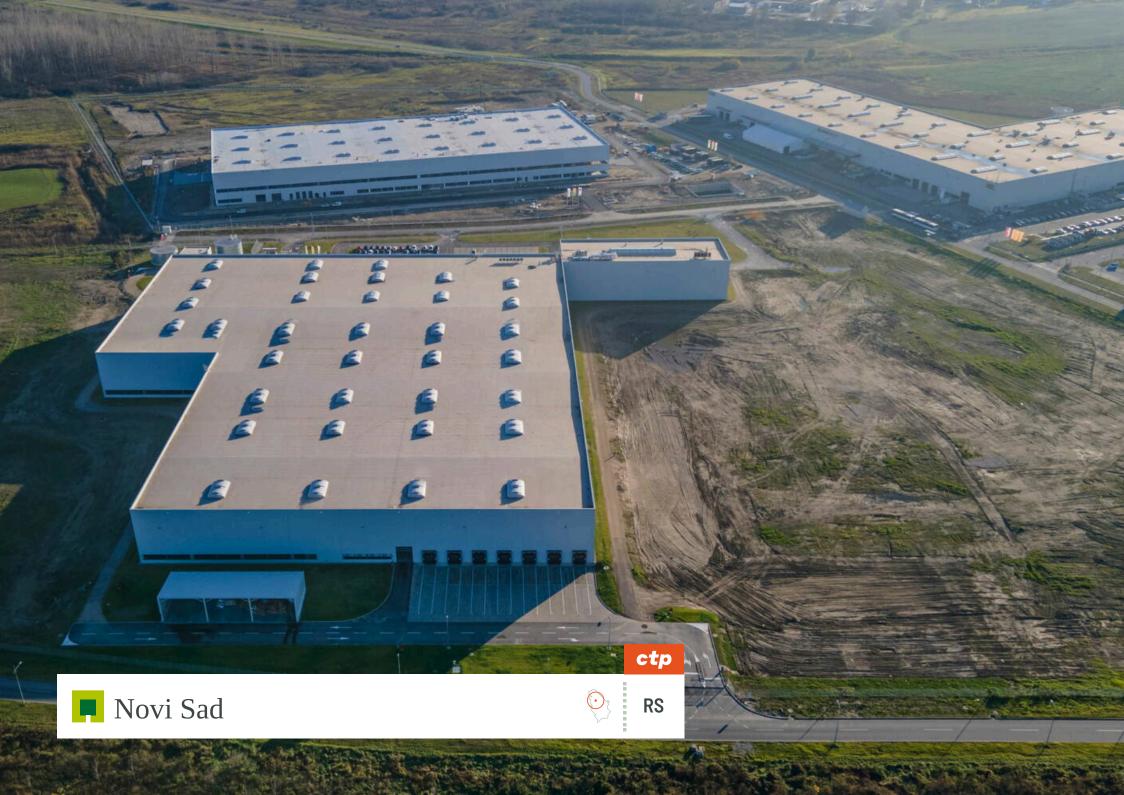

# **CTPark Novi Sad**

AVAILABLE NOW

# 0 sqm

DEVELOPMENT OPPORTUNITY

52,578 sqm

BUILT-UP AREA

70,500 sqm

TOTAL AREA

27.42 ha