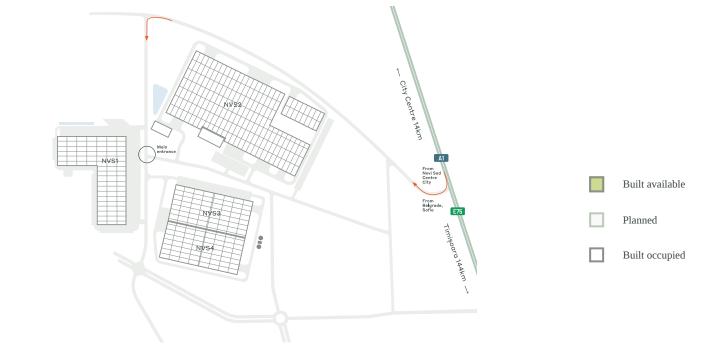

## AVAILABILITY & DELIVERY

| NVS2  | 33,760 sqm                              | Planned |
|-------|-----------------------------------------|---------|
| ••••• | • • • • • • • • • • • • • • • • • • • • |         |
| NVS4  | 18,818 sqm                              | Planned |

# **CTPark Novi Sad**

AVAILABLE NOW

# 0 sqm

DEVELOPMENT OPPORTUNITY

52,578 sqm

BUILT-UP AREA

70,500 sqm

TOTAL AREA

27.42 ha