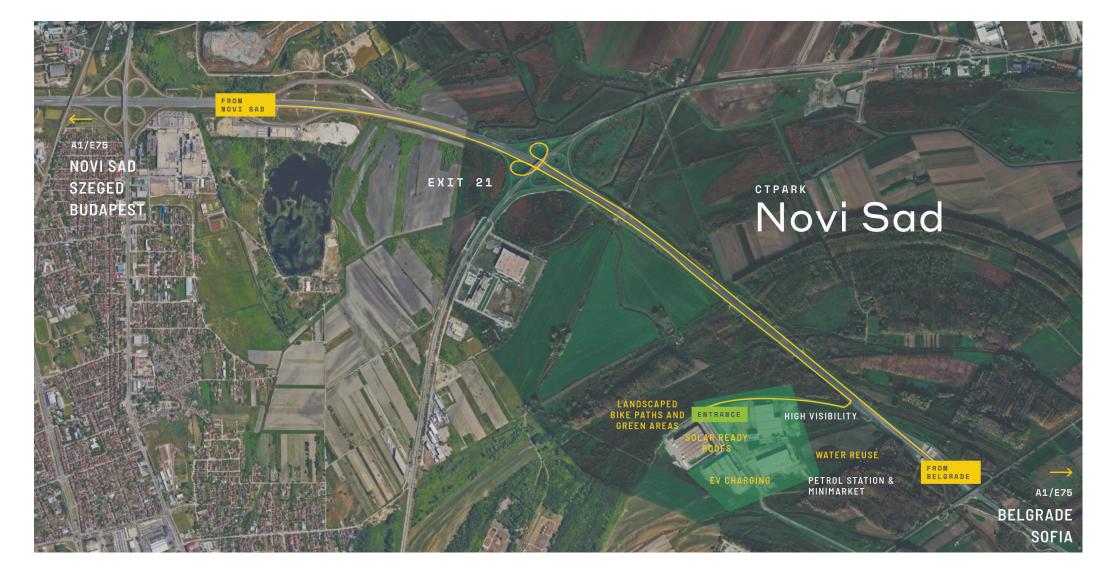

## PARK FEATURES

- ▶ 80 km northwest of Belgrade.
- ► Close proximity to the EU market.
- ▶ Near A1 highway.
- ► Industrial and financial centre.

.....