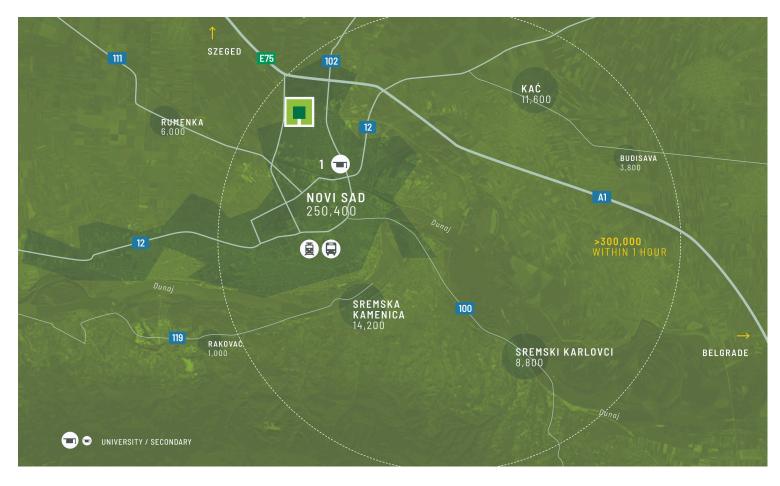

### REGIONAL BENEFITS

.....

- ► High unemployment / lower wage area
- ▶ 600,000 people within 50 km radius
- ▶ 50,000 students at 14 univesities in nearby Novi Sad

## PARK FEATURES

- ▶ 80 km northwest of Belgrade.
- ► Close proximity to the EU market.
- ▶ Near A1 highway.
- ► Industrial and financial centre.

.....